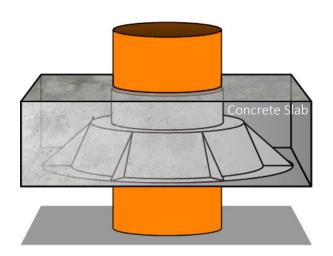

## **LOW CAST**

**Fire Rated Collars** 

Locally made, injection moulded fire collar designed to be cast directly into concrete floor slabs for the provision of plastic pipe penetrations for low profile applications.

## **Kev Features**

- Polypropylene body material gives high moisture resistance and flexural strength
- High grade intumescent formulation for fire performance
- 3 Suitable for any slab depth
- 4 Low profile design

6

- 5 Pipe tight neck design
  - Stabilising cap helps locate and retain pipework during install

| Pipe material                 | CLC40     | CLC50 | CLC65 | CLC80 | CLC100 |
|-------------------------------|-----------|-------|-------|-------|--------|
| PVC                           | 40mm      | 50mm  | 65mm  | 80mm  | 100mm  |
| PP-R                          | 32 & 40mm | 50mm  | 63mm  | 75mm  | 100mm  |
| PP                            | -         | -     | -     | -     | 100mm  |
| Height                        | 80mm      | 80mm  | 80mm  | 80mm  | 80mm   |
| Full diameter (width)         | 162mm     | 162mm | 162mm | 215mm | 21mm   |
| Internal cut-out width (base) | 107mm     | 107mm | 107mm | 160mm | 160mm  |