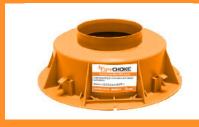

## **LOW CAST**

**Fire Rated Collars** 

Locally made, injection moulded fire collar designed to be cast directly into concrete floor slabs for the provision of plastic pipe penetrations for low profile applications.

## **Kev Features**

- Polypropylene body material gives high moisture resistance and flexural strength
- High grade intumescent formulation for fire performance
- 3 Suitable for any slab depth
- 4 Low profile design

6

- 5 Pipe tight neck design
  - Stabilising cap helps locate and retain pipework during install

| Pipe material                 | CLC40     | CLC50 | CLC65 | CLC80 | CLC100 |
|-------------------------------|-----------|-------|-------|-------|--------|
| PVC                           | 40mm      | 50mm  | 65mm  | 80mm  | 100mm  |
| PP-R                          | 32 & 40mm | 50mm  | 63mm  | 75mm  | 100mm  |
| PP                            | -         | -     | -     | -     | 100mm  |
| Height                        | 80mm      | 80mm  | 80mm  | 80mm  | 80mm   |
| Full diameter (width)         | 162mm     | 162mm | 162mm | 215mm | 21mm   |
| Internal cut-out width (base) | 107mm     | 107mm | 107mm | 160mm | 160mm  |