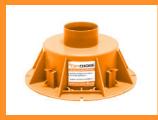

## **LOW CAST**

**Fire Rated Collars** 

Locally made, injection moulded fire collar designed to be cast directly into concrete floor slabs for the provision of plastic pipe penetrations for low profile applications.

## **Kev Features**

- Polypropylene body material gives high moisture resistance and flexural strength
- High grade intumescent formulation for fire performance
- 3 Suitable for any slab depth
- 4 Low profile design

6

- 5 Pipe tight neck design
  - Stabilising cap helps locate and retain pipework during install

| Pipe material                 | CLC40     | CLC50 | CLC65 | CLC80 | CLC100 |
|-------------------------------|-----------|-------|-------|-------|--------|
| PVC                           | 40mm      | 50mm  | 65mm  | 80mm  | 100mm  |
| PP-R                          | 32 & 40mm | 50mm  | 63mm  | 75mm  | 100mm  |
| PP                            | -         | -     | -     | -     | 100mm  |
| Height                        | 80mm      | 80mm  | 80mm  | 80mm  | 80mm   |
| Full diameter (width)         | 162mm     | 162mm | 162mm | 215mm | 21mm   |
| Internal cut-out width (base) | 107mm     | 107mm | 107mm | 160mm | 160mm  |