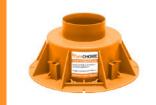

## **LOW CAST**

**Fire Rated Collars** 

Locally made, injection moulded fire collar designed to be cast directly into concrete floor slabs for the provision of plastic pipe penetrations for low profile applications.

## **Kev Features**

- Polypropylene body material gives high moisture resistance and flexural strength
- High grade intumescent formulation for fire performance
- 3 Suitable for any slab depth
- 4 Low profile design

6

- 5 Pipe tight neck design
  - Stabilising cap helps locate and retain pipework during install

| Pipe material                 | CLC40     | CLC50 | CLC65 | CLC80 | CLC100 |
|-------------------------------|-----------|-------|-------|-------|--------|
| PVC                           | 40mm      | 50mm  | 65mm  | 80mm  | 100mm  |
| PP-R                          | 32 & 40mm | 50mm  | 63mm  | 75mm  | 100mm  |
| PP                            | -         | -     | -     | -     | 100mm  |
| Height                        | 80mm      | 80mm  | 80mm  | 80mm  | 80mm   |
| Full diameter (width)         | 162mm     | 162mm | 162mm | 215mm | 21mm   |
| Internal cut-out width (base) | 107mm     | 107mm | 107mm | 160mm | 160mm  |