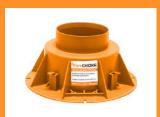

## **LOW CAST**

**Fire Rated Collars** 

Locally made, injection moulded fire collar designed to be cast directly into concrete floor slabs for the provision of plastic pipe penetrations for low profile applications.

## **Kev Features**

- Polypropylene body material gives high moisture resistance and flexural strength
- High grade intumescent formulation for fire performance
- 3 Suitable for any slab depth
- 4 Low profile design

6

- 5 Pipe tight neck design
  - Stabilising cap helps locate and retain pipework during install

| Pipe material                 | CLC40     | CLC50 | CLC65 | CLC80 | CLC100 |
|-------------------------------|-----------|-------|-------|-------|--------|
| PVC                           | 40mm      | 50mm  | 65mm  | 80mm  | 100mm  |
| PP-R                          | 32 & 40mm | 50mm  | 63mm  | 75mm  | 100mm  |
| PP                            | -         | -     | -     | -     | 100mm  |
| Height                        | 80mm      | 80mm  | 80mm  | 80mm  | 80mm   |
| Full diameter (width)         | 162mm     | 162mm | 162mm | 215mm | 21mm   |
| Internal cut-out width (base) | 107mm     | 107mm | 107mm | 160mm | 160mm  |