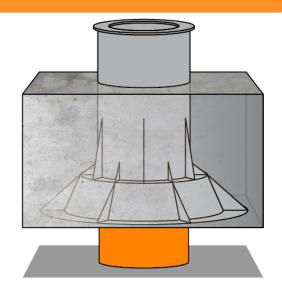

## HIGH CAST

**Fire Rated Collars** 

Locally made injection moulded fire collar designed to be cast directly into concrete floor slabs for the provision of plastic pipe penetrations without the need to pre-install sections of pipework, decreasing the amount of time spent on site.

## **Key Features**

- Polypropylene body material gives high moisture resistance and flexural strength
- High grade intumescent formulation for fire performance
- Suitable for slabs up to 250mm
- High profile design saves time on site
- Rubber seal to stop water/debris
- Plastic cap included for protection during installation
  - Flexible rubber membrane absorbs pipe movement and vibration